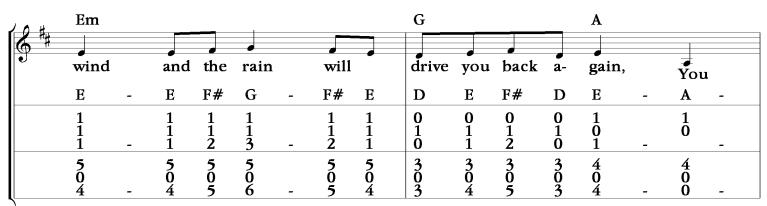

## Go From My Window

Mountain Dulcimer: D-A-dd and D-A-AA Adagio

M.D. Arr: Steve Smith Traditional English

| J A #        | D           |   |             |             |             |   | A                                         |                                           | D           |   |   |   |   |   |   |   |
|--------------|-------------|---|-------------|-------------|-------------|---|-------------------------------------------|-------------------------------------------|-------------|---|---|---|---|---|---|---|
| 6 # c        | Go          |   | from        | my          | win-        |   | dow,                                      | Love,                                     | o<br>go;    |   |   |   |   |   |   |   |
| Notes        | D           | - | D           | E           | F#          | - | E                                         | D                                         | D           | - | - | - | - | - | - | - |
| D<br>A<br>dd | 0<br>0<br>0 | _ | 0<br>0<br>0 | 0<br>0<br>1 | 0<br>0<br>2 | _ | $\begin{matrix} 1 \\ 0 \\ 1 \end{matrix}$ | $\begin{matrix} 1 \\ 0 \\ 0 \end{matrix}$ | 0<br>0<br>0 | - | _ | _ | _ | _ | _ | - |
| D<br>A<br>AA | 0<br>0<br>3 | - | 0<br>0<br>3 | 0<br>0<br>4 | 0<br>0<br>5 | - | 4<br>0<br>4                               | 4<br>0<br>3                               | 0<br>0<br>3 | - | - | - | - | - | - | - |

| J A # | D           |   |             |             |             |      | A                                          |   | D           |   |   |   |   |   |   |   |
|-------|-------------|---|-------------|-------------|-------------|------|--------------------------------------------|---|-------------|---|---|---|---|---|---|---|
| 5 #   | can-        |   | not be lod  |             |             | dged |                                            |   | o<br>here.  |   |   |   |   |   |   |   |
|       | D           | - | D           | E           | F#          | -    | E                                          | - | D           | - | - | - | - | - | - | - |
|       | 0<br>0<br>0 | _ | 0<br>0<br>0 | 0<br>0<br>1 | 0<br>0<br>2 | _    | $\begin{array}{c} 1 \\ 0 \\ 1 \end{array}$ | - | 0<br>0<br>0 | _ | _ | - | - | _ | _ | - |
|       | 0<br>0<br>3 | _ | 0<br>0<br>3 | 0<br>0<br>4 | 0<br>0<br>5 | -    | 4<br>0<br>4                                | - | 0<br>0<br>3 | - | - | - | - | - | - | - |