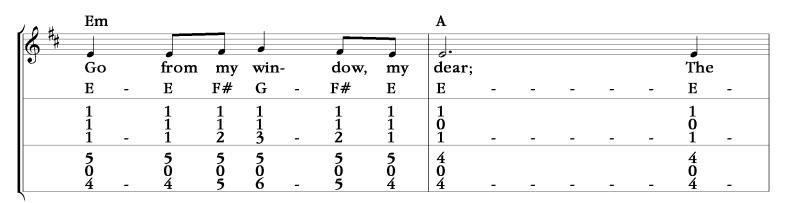

## Go From My Window

Mountain Dulcimer: D-A-dd and D-A-AA Adagio

M.D. Arr: Steve Smith Traditional English

| J A #        | D           |   |             |             |             |   | A                                         |                                           | D           |   |   |   |   |   |   |   |
|--------------|-------------|---|-------------|-------------|-------------|---|-------------------------------------------|-------------------------------------------|-------------|---|---|---|---|---|---|---|
| 6 # c        | Go          |   | from        | my          | win-        |   | dow,                                      | Love,                                     | o<br>go;    |   |   |   |   |   |   |   |
| Notes        | D           | - | D           | E           | F#          | - | E                                         | D                                         | D           | - | - | - | - | - | - | - |
| D<br>A<br>dd | 0<br>0<br>0 | _ | 0<br>0<br>0 | 0<br>0<br>1 | 0<br>0<br>2 | _ | $\begin{matrix} 1 \\ 0 \\ 1 \end{matrix}$ | $\begin{matrix} 1 \\ 0 \\ 0 \end{matrix}$ | 0<br>0<br>0 | - | _ | _ | _ | _ | _ | - |
| D<br>A<br>AA | 0<br>0<br>3 | - | 0<br>0<br>3 | 0<br>0<br>4 | 0<br>0<br>5 | - | 4<br>0<br>4                               | 4<br>0<br>3                               | 0<br>0<br>3 | - | - | - | - | - | - | - |

| J A # | D           |   |             |             |             |      | A                                          |   | D           |   |   |   |   |   |   |   |
|-------|-------------|---|-------------|-------------|-------------|------|--------------------------------------------|---|-------------|---|---|---|---|---|---|---|
| 5 #   | can-        |   | not be lod  |             |             | dged |                                            |   | o<br>here.  |   |   |   |   |   |   |   |
|       | D           | - | D           | E           | F#          | -    | E                                          | - | D           | - | - | - | - | - | - | - |
|       | 0<br>0<br>0 | _ | 0<br>0<br>0 | 0<br>0<br>1 | 0<br>0<br>2 | _    | $\begin{array}{c} 1 \\ 0 \\ 1 \end{array}$ | - | 0<br>0<br>0 | _ | _ | - | - | _ | _ | - |
|       | 0<br>0<br>3 | _ | 0<br>0<br>3 | 0<br>0<br>4 | 0<br>0<br>5 | -    | 4<br>0<br>4                                | - | 0<br>0<br>3 | - | - | - | - | - | - | - |